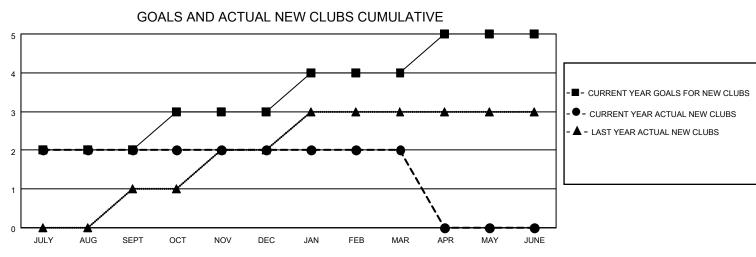

## LOCATION INDIA

District 316 B

Results as of: 3/31/2021

| Clubs                 |               |           |               | Members               |                        |                         |                                                    |  |
|-----------------------|---------------|-----------|---------------|-----------------------|------------------------|-------------------------|----------------------------------------------------|--|
| RESULTS FOR 2020-2021 |               |           |               | RESULTS FOR 2020-2021 |                        |                         |                                                    |  |
| QUARTER               | NEW CLUB GOAL | NEW CLUBS | DROPPED CLUBS | QUARTER               | BER GROWTH NET<br>GOAL | MEMBER GROWTH<br>ACTUAL | DROPPED<br>MEMBERS ACTUAL<br>(including transfers) |  |
| JULY/AUG/SEPT         | 2             | 2         | 0             | JULY/AUG/SEPT         | 20                     | 129                     | 29                                                 |  |
| OCT/NOV/DEC           | 1             | 0         | 0             | OCT/NOV/DEC           | 20                     | 36                      | 65                                                 |  |
| JAN/FEB/MAR           | 1             | 0         | 4             | JAN/FEB/MAR           | 10                     | 10                      | 31                                                 |  |
| APR/MAY/JUNE          | 1             | 0         | 0             | APR/MAY/JUNE          | 20                     | 0                       | 0                                                  |  |