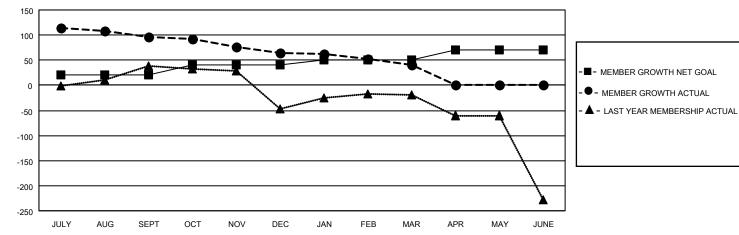

## LOCATION INDIA

District 316 B

Results as of: 3/31/2021

| Clubs                 |               |           |               | Members               |                        |                         |                                                    |  |
|-----------------------|---------------|-----------|---------------|-----------------------|------------------------|-------------------------|----------------------------------------------------|--|
| RESULTS FOR 2020-2021 |               |           |               | RESULTS FOR 2020-2021 |                        |                         |                                                    |  |
| QUARTER               | NEW CLUB GOAL | NEW CLUBS | DROPPED CLUBS | QUARTER               | BER GROWTH NET<br>GOAL | MEMBER GROWTH<br>ACTUAL | DROPPED<br>MEMBERS ACTUAL<br>(including transfers) |  |
| JULY/AUG/SEPT         | 2             | 2         | 0             | JULY/AUG/SEPT         | 20                     | 129                     | 29                                                 |  |
| OCT/NOV/DEC           | 1             | 0         | 0             | OCT/NOV/DEC           | 20                     | 36                      | 65                                                 |  |
| JAN/FEB/MAR           | 1             | 0         | 4             | JAN/FEB/MAR           | 10                     | 10                      | 31                                                 |  |
| APR/MAY/JUNE          | 1             | 0         | 0             | APR/MAY/JUNE          | 20                     | 0                       | 0                                                  |  |